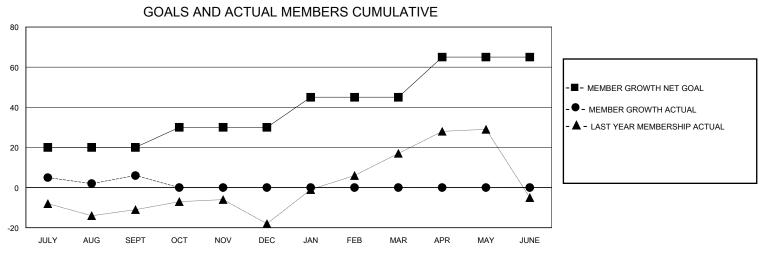

## District 5M 7

Results as of: 9/30/2023

| GMT:    |               | LOC         | CATION MINNESC | TA                    |                           |                         | GMT CA                                       |  |
|---------|---------------|-------------|----------------|-----------------------|---------------------------|-------------------------|----------------------------------------------|--|
|         | Club          | s           |                | Members               |                           |                         |                                              |  |
|         | RESULTS FOR   | R 2023-2024 |                | RESULTS FOR 2023-2024 |                           |                         |                                              |  |
| QUARTER | NEW CLUB GOAL | NEW CLUBS   | DROPPED CLUBS  | QUARTER               | MEMBER GROWTH NET<br>GOAL | MEMBER GROWTH<br>ACTUAL | DROPPED MEMBERS ACTUAL (including transfers) |  |

| QUARTER       |   |   |   | QUARTER   WEIWII | GOAL | ACTUAL | MEMBERS<br>(including |
|---------------|---|---|---|------------------|------|--------|-----------------------|
| JULY/AUG/SEPT | 0 | 0 | 1 | JULY/AUG/SEPT    | 20   | 56     | 45                    |
| OCT/NOV/DEC   | 1 | 0 | 0 | OCT/NOV/DEC      | 10   | 0      | 0                     |
| JAN/FEB/MAR   | 0 | 0 | 0 | JAN/FEB/MAR      | 15   | 0      | 0                     |
| APR/MAY/JUNE  | 0 | 0 | 0 | APR/MAY/JUNE     | 20   | 0      | 0                     |