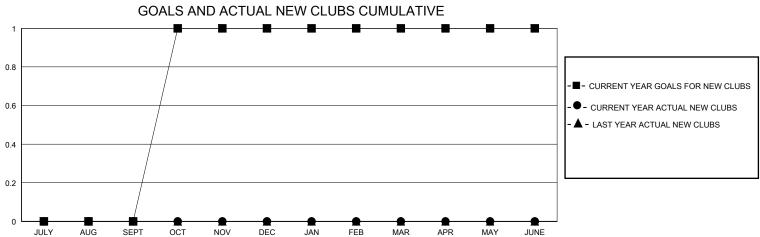

## District 5M 7

Results as of: 9/30/2023

| GMT:    |               | LOC         | CATION MINNESC | TA                    |                           |                         | GMT CA                                       |  |
|---------|---------------|-------------|----------------|-----------------------|---------------------------|-------------------------|----------------------------------------------|--|
|         | Club          | s           |                | Members               |                           |                         |                                              |  |
|         | RESULTS FOR   | R 2023-2024 |                | RESULTS FOR 2023-2024 |                           |                         |                                              |  |
| QUARTER | NEW CLUB GOAL | NEW CLUBS   | DROPPED CLUBS  | QUARTER               | MEMBER GROWTH NET<br>GOAL | MEMBER GROWTH<br>ACTUAL | DROPPED MEMBERS ACTUAL (including transfers) |  |

| QUARTER       |   |   |   | QUARTER   WEIWII | GOAL | ACTUAL | MEMBERS<br>(including |
|---------------|---|---|---|------------------|------|--------|-----------------------|
| JULY/AUG/SEPT | 0 | 0 | 1 | JULY/AUG/SEPT    | 20   | 56     | 45                    |
| OCT/NOV/DEC   | 1 | 0 | 0 | OCT/NOV/DEC      | 10   | 0      | 0                     |
| JAN/FEB/MAR   | 0 | 0 | 0 | JAN/FEB/MAR      | 15   | 0      | 0                     |
| APR/MAY/JUNE  | 0 | 0 | 0 | APR/MAY/JUNE     | 20   | 0      | 0                     |